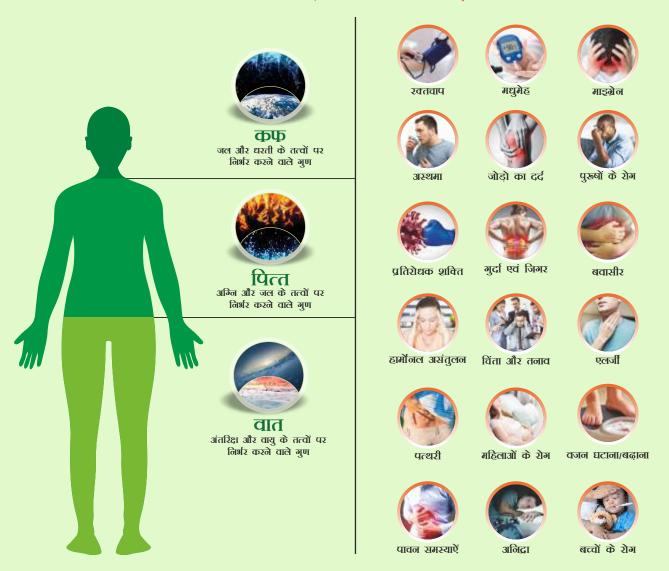

### निम्नलिखित रोगों के जड़ों की पहचान एवं चिकित्सा

- 🍅 आयुर्वेद बाजार 2022 से 2027 तक 19.78% कम्पाउंड एनुअल ग्रोथ रेट (CAGR) से बढ़ेगा
- अयुर्वेद पुरानी सभी बीमारीयों के ईलाज और स्वस्थ जीवन शैली बिताने का हजारों वर्ष पुराना सर्वोत्तम तरीका है।
- 🎾 रोग प्रतिरोधक, लीवर टॉनिक दवा केवल आयुर्वेदिक हैं।
- 🍅 आयुर्वेद व्यक्तिगत केन्द्रित दवा प्रणाली है।